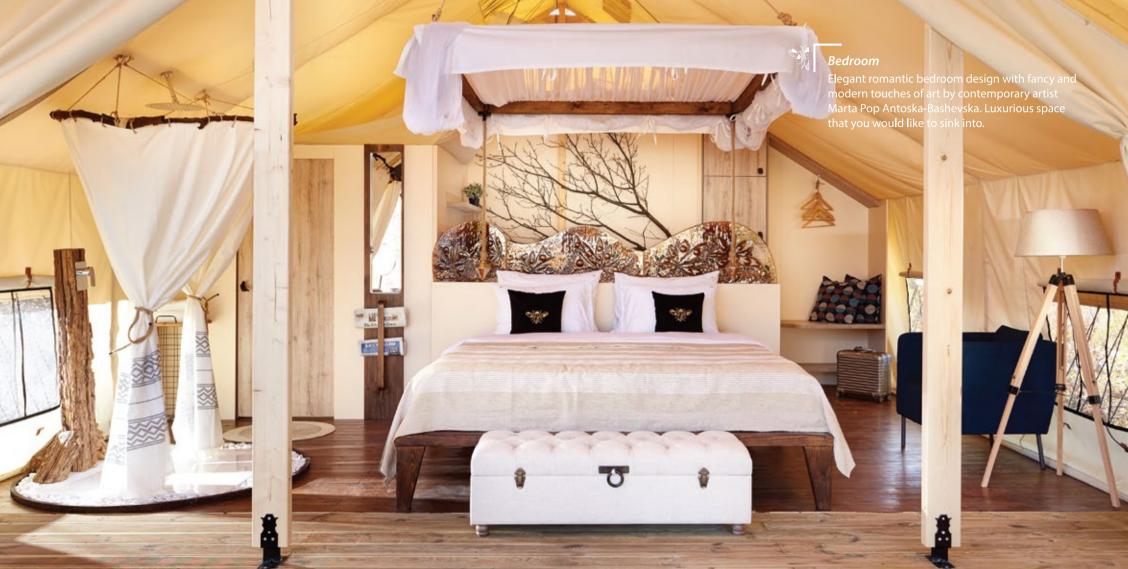

- King size bed with textile options, mosquito nets, cushions and bedspreads.
- Fully equipped kitchen.
- Completely equipped luxury bathroom
- Bathtub on the deck, fireplace and 2 wooden loungers
- Inside shower
- Etc...