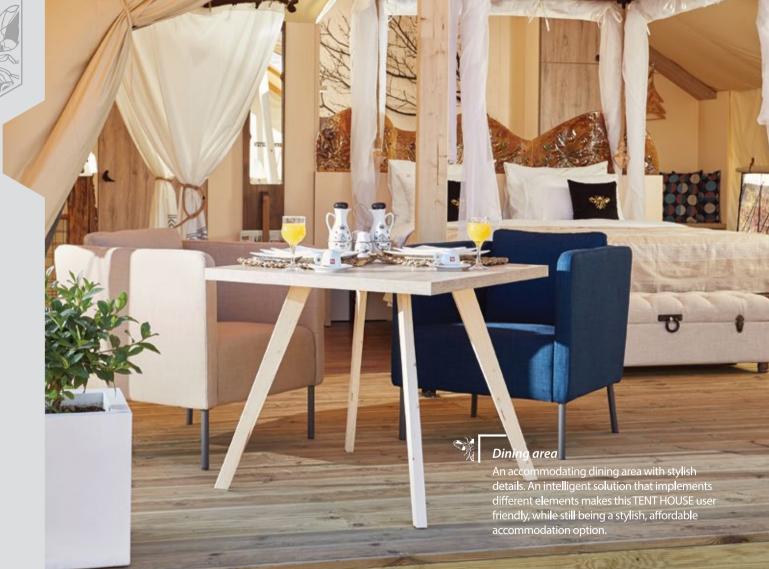

- King size bed with textile options, mosquito nets, cushions and bedspreads.
- Fully equipped kitchen.
- Completely equipped luxury bathroom
- Bathtub on the deck, fireplace and 2 wooden loungers
- Inside shower
- Etc...