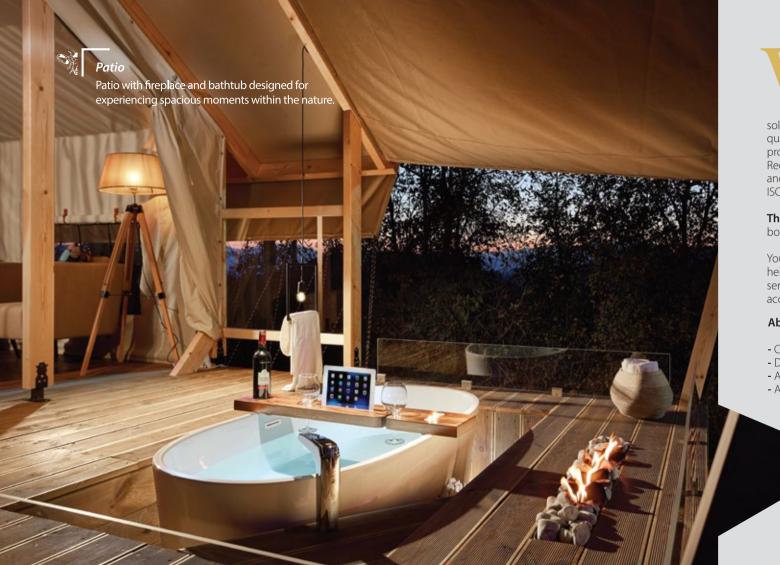

- King size bed with textile options, mosquito nets, cushions and bedspreads.
- Fully equipped kitchen.
- Completely equipped luxury bathroom
- Bathtub on the deck, fireplace and 2 wooden loungers
- Inside shower
- Etc...