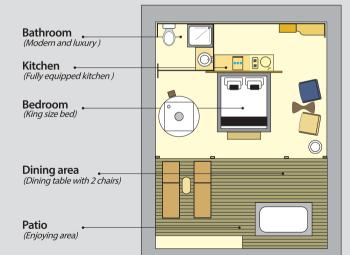

## Bathroom

Creative modern bathroom, creates a simplistic and clean feeling with utilized shapes, clean lines and minimal colors. Fantastic relaxation and refreshing space.

Fully equipped accommodation units with choice of interior design for maximum level of glamping comfort.

- King size bed with textile options, mosquito nets, cushions and bedspreads.
- Fully equipped kitchen.
- Completely equipped luxury bathroom
- Bathtub on the deck, fireplace and 2 wooden loungers
- Inside shower
- Etc...