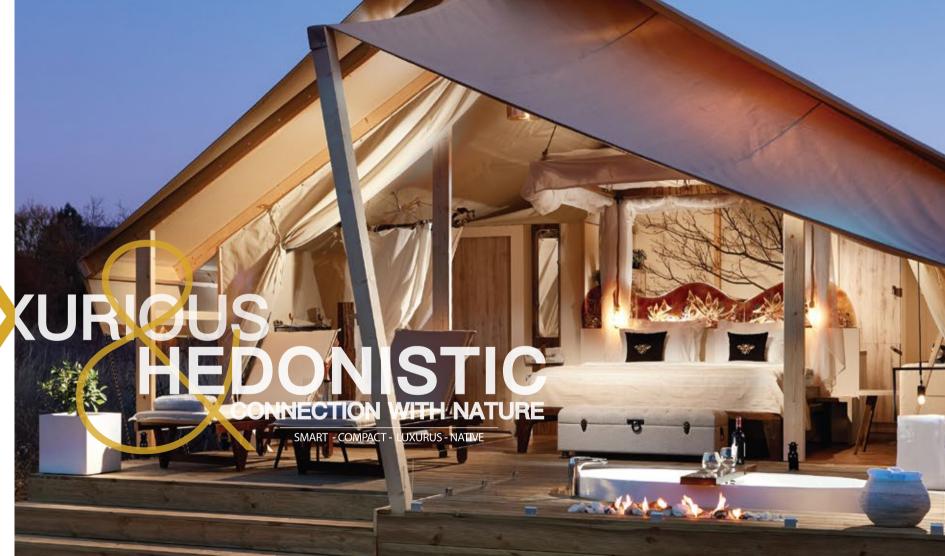

Inspired by bees' precision, we designed the concept TENT HOUSE-a luxurious blend of confort and Nature.

We build it using only the finest natural materials to create an elegant atmosphere to accommodate your hedonistic pleasures in a natural environment.

**The ABEILLE MAISON - TENT HOUSE** enbodies a new, fresh and clever way of luxurous camping. The mobile tent house is manufactured in our facilities, under the careful supervision of an experienced engineering and design team.

- King size bed with textile options, mosquito nets, cushions and bedspreads.
- Fully equipped kitchen.
- Completely equipped luxury bathroom
- Bathtub on the deck, fireplace and 2 wooden loungers
- Inside shower
- Etc...