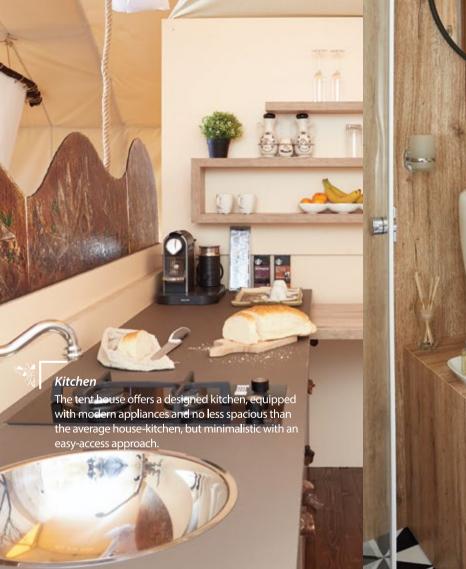

- King size bed with textile options, mosquito nets, cushions and bedspreads.
- Fully equipped kitchen.
- Completely equipped luxury bathroom
- Bathtub on the deck, fireplace and 2 wooden loungers
- Inside shower
- Etc...